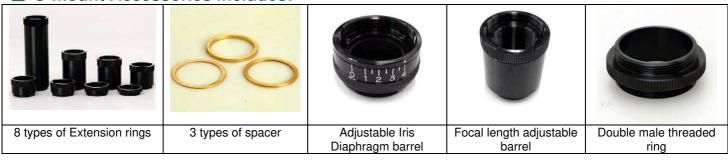

# • Selected range of frequently used C-mount accessories are included.

C-mount accessories like spacer, 8 types of extension ring, double male threaded ring, and Adjustable Iris Diaphragm barrel are included so that they can be combined with achromatic lenses.

### **■** C-mount Accessories includes:

■ List of constituent products:

| Description                                                                  | Characteristic                                                                                                                                                                                                                                                                                        |      | Q'ty |
|------------------------------------------------------------------------------|-------------------------------------------------------------------------------------------------------------------------------------------------------------------------------------------------------------------------------------------------------------------------------------------------------|------|------|
| Achromatic lenses with multi layer coating (400-700nm) in the C-mount barrel | Dimension: Dia.29 mm L14 mm (18 mm)*  *Numbers inside parentheses are total length including knurling (outer size) and male screw tap.  f                                                                                                                                                             | f30  | 1    |
|                                                                              |                                                                                                                                                                                                                                                                                                       | f40  | 1    |
|                                                                              |                                                                                                                                                                                                                                                                                                       | f50  | 1    |
|                                                                              |                                                                                                                                                                                                                                                                                                       | f60  | 1    |
|                                                                              |                                                                                                                                                                                                                                                                                                       | f70  | 1    |
|                                                                              |                                                                                                                                                                                                                                                                                                       | f80  | 1    |
|                                                                              |                                                                                                                                                                                                                                                                                                       | f90  | 1    |
|                                                                              |                                                                                                                                                                                                                                                                                                       | f100 | 1    |
|                                                                              |                                                                                                                                                                                                                                                                                                       | f150 | 1    |
| C-mount Spacer Rings                                                         | 0.5mm                                                                                                                                                                                                                                                                                                 |      | 1    |
|                                                                              | 1.0mm                                                                                                                                                                                                                                                                                                 |      | 1    |
|                                                                              | 2.0mm                                                                                                                                                                                                                                                                                                 |      | 1    |
| C-mount Extension Barrels                                                    | 5.0mm                                                                                                                                                                                                                                                                                                 |      | 1    |
|                                                                              | 10mm                                                                                                                                                                                                                                                                                                  |      | 1    |
|                                                                              | 15mm                                                                                                                                                                                                                                                                                                  |      | 1    |
|                                                                              | 20mm                                                                                                                                                                                                                                                                                                  |      | 1    |
|                                                                              | 30mm                                                                                                                                                                                                                                                                                                  |      | 1    |
|                                                                              | 40mm                                                                                                                                                                                                                                                                                                  |      | 1    |
|                                                                              | 50mm                                                                                                                                                                                                                                                                                                  |      | 1    |
|                                                                              | 100mm                                                                                                                                                                                                                                                                                                 |      | 1    |
| C-mount Focal Length Adjustment<br>Barrel                                    | By adjusting length of Barrel, able to do fine adjustment for Focal Length and Image Forming Point It is possible to fix firmly by tightening with screw.                                                                                                                                             |      | 1    |
| C-mount Adjustable Iris<br>Diaphragm Barrel                                  | Adjustable Iris Diaphragm Barrel can do Aperture Adjustment by 8 clicking point. Applicable for all the C-Mount size Holder. Also can use as Aperture stop for Sensor Lens (this case, please use by back side connection for F50mm, and by front side connection for other than F50mm Focal Length.) |      | 1    |
| C-mount Double Male Threaded Ring                                            | Double Male Threaded Ring is Connecting Ring linking two C-Mount size Female Tap.                                                                                                                                                                                                                     |      |      |