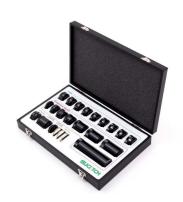

## **Achromatic Lens & Basic accessory Kit**

Achromatic Lenses & Basic Accessory Kit contains 9 types of focal length's achromatic lenses in the C-mount barrels with C-mount accessories that can be used with achromatic lenses for the experimental applications.

# • Selected range of frequently used C-mount accessories are included.

C-mount accessories like spacer, 8 types of extension ring, double male threaded ring, and Adjustable Iris Diaphragm barrel are included so that they can be combined with achromatic lenses.

### With a luxurious case

For storing them in tidy and neat, special box is also included. Each parts have their own destination to store by having the cushions die-cut per their shapes.

### **■** C-mount Accessories includes:

■ List of constituent products:

| Description                                                                  | Characteristic                                                                                                                                                                                                                                                                                        |      | Q'ty |
|------------------------------------------------------------------------------|-------------------------------------------------------------------------------------------------------------------------------------------------------------------------------------------------------------------------------------------------------------------------------------------------------|------|------|
| Achromatic lenses with multi layer coating (400-700nm) in the C-mount barrel | Dimension: Dia.29 mm L14 mm (18 mm)*  *Numbers inside parentheses are total length including knurling (outer size) and male screw tap.  f                                                                                                                                                             | f30  | 1    |
|                                                                              |                                                                                                                                                                                                                                                                                                       | f40  | 1    |
|                                                                              |                                                                                                                                                                                                                                                                                                       | f50  | 1    |
|                                                                              |                                                                                                                                                                                                                                                                                                       | f60  | 1    |
|                                                                              |                                                                                                                                                                                                                                                                                                       | f70  | 1    |
|                                                                              |                                                                                                                                                                                                                                                                                                       | f80  | 1    |
|                                                                              |                                                                                                                                                                                                                                                                                                       | f90  | 1    |
|                                                                              |                                                                                                                                                                                                                                                                                                       | f100 | 1    |
|                                                                              |                                                                                                                                                                                                                                                                                                       | f150 | 1    |
| C-mount Spacer Rings                                                         | 0.5mm                                                                                                                                                                                                                                                                                                 |      | 1    |
|                                                                              | 1.0mm                                                                                                                                                                                                                                                                                                 |      | 1    |
|                                                                              | 2.0mm                                                                                                                                                                                                                                                                                                 |      | 1    |
| C-mount Extension Barrels                                                    | 5.0mm                                                                                                                                                                                                                                                                                                 |      | 1    |
|                                                                              | 10mm                                                                                                                                                                                                                                                                                                  |      | 1    |
|                                                                              | 15mm                                                                                                                                                                                                                                                                                                  |      | 1    |
|                                                                              | 20mm                                                                                                                                                                                                                                                                                                  |      | 1    |
|                                                                              | 30mm                                                                                                                                                                                                                                                                                                  |      | 1    |
|                                                                              | 40mm                                                                                                                                                                                                                                                                                                  |      | 1    |
|                                                                              | 50mm                                                                                                                                                                                                                                                                                                  |      | 1    |
|                                                                              | 100mm                                                                                                                                                                                                                                                                                                 |      | 1    |
| C-mount Focal Length Adjustment<br>Barrel                                    | By adjusting length of Barrel, able to do fine adjustment for Focal Length and Image Forming Point It is possible to fix firmly by tightening with screw.                                                                                                                                             |      | 1    |
| C-mount Adjustable Iris<br>Diaphragm Barrel                                  | Adjustable Iris Diaphragm Barrel can do Aperture Adjustment by 8 clicking point. Applicable for all the C-Mount size Holder. Also can use as Aperture stop for Sensor Lens (this case, please use by back side connection for F50mm, and by front side connection for other than F50mm Focal Length.) |      | 1    |
| C-mount Double Male Threaded Ring                                            | Double Male Threaded Ring is Connecting Ring linking two C-Mount size Female Tap.                                                                                                                                                                                                                     |      |      |