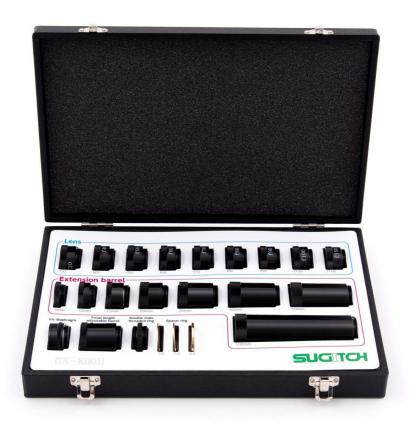

## **Achromatic Lens & Basic accessory Kit**

Achromatic Lenses & Basic Accessory Kit contains 9 types of focal length's achromatic lenses in the C-mount barrels with C-mount accessories that can be used with achromatic lenses for the experimental applications.

# • Selected range of frequently used C-mount accessories are included.

C-mount accessories like spacer, 8 types of extension ring, double male threaded ring, and Adjustable Iris Diaphragm barrel are included so that they can be combined with achromatic lenses.

### With a luxurious case

For storing them in tidy and neat, special box is also included. Each parts have their own destination to store by having the cushions die-cut per their shapes.

### **■** C-mount Accessories includes:

■ List of constituent products:

| Description                                                                  | Characteristic                                                                                                                                                                                                                                                                                        |      | Q'ty |
|------------------------------------------------------------------------------|-------------------------------------------------------------------------------------------------------------------------------------------------------------------------------------------------------------------------------------------------------------------------------------------------------|------|------|
| Achromatic lenses with multi layer coating (400-700nm) in the C-mount barrel | Dimension: Dia.29 mm L14 mm (18 mm)*  *Numbers inside parentheses are total length including knurling (outer size) and male screw tap.  f                                                                                                                                                             | f30  | 1    |
|                                                                              |                                                                                                                                                                                                                                                                                                       | f40  | 1    |
|                                                                              |                                                                                                                                                                                                                                                                                                       | f50  | 1    |
|                                                                              |                                                                                                                                                                                                                                                                                                       | f60  | 1    |
|                                                                              |                                                                                                                                                                                                                                                                                                       | f70  | 1    |
|                                                                              |                                                                                                                                                                                                                                                                                                       | f80  | 1    |
|                                                                              |                                                                                                                                                                                                                                                                                                       | f90  | 1    |
|                                                                              |                                                                                                                                                                                                                                                                                                       | f100 | 1    |
|                                                                              |                                                                                                                                                                                                                                                                                                       | f150 | 1    |
| C-mount Spacer Rings                                                         | 0.5mm                                                                                                                                                                                                                                                                                                 |      | 1    |
|                                                                              | 1.0mm                                                                                                                                                                                                                                                                                                 |      | 1    |
|                                                                              | 2.0mm                                                                                                                                                                                                                                                                                                 |      | 1    |
| C-mount Extension Barrels                                                    | 5.0mm                                                                                                                                                                                                                                                                                                 |      | 1    |
|                                                                              | 10mm                                                                                                                                                                                                                                                                                                  |      | 1    |
|                                                                              | 15mm                                                                                                                                                                                                                                                                                                  |      | 1    |
|                                                                              | 20mm                                                                                                                                                                                                                                                                                                  |      | 1    |
|                                                                              | 30mm                                                                                                                                                                                                                                                                                                  |      | 1    |
|                                                                              | 40mm                                                                                                                                                                                                                                                                                                  |      | 1    |
|                                                                              | 50mm                                                                                                                                                                                                                                                                                                  |      | 1    |
|                                                                              | 100mm                                                                                                                                                                                                                                                                                                 |      | 1    |
| C-mount Focal Length Adjustment<br>Barrel                                    | By adjusting length of Barrel, able to do fine adjustment for Focal Length and Image Forming Point It is possible to fix firmly by tightening with screw.                                                                                                                                             |      | 1    |
| C-mount Adjustable Iris<br>Diaphragm Barrel                                  | Adjustable Iris Diaphragm Barrel can do Aperture Adjustment by 8 clicking point. Applicable for all the C-Mount size Holder. Also can use as Aperture stop for Sensor Lens (this case, please use by back side connection for F50mm, and by front side connection for other than F50mm Focal Length.) |      | 1    |
| C-mount Double Male Threaded Ring                                            | Double Male Threaded Ring is Connecting Ring linking two C-Mount size Female Tap.                                                                                                                                                                                                                     |      |      |